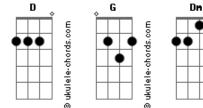

## Alan Fox - Please Don't Go

Tom: D Intro: D D A G D A G D Rm D Α I just wanna keep on dancing my babe Α Bm Α And I try to feel like I've got to be in touch G Α I remember you told me Bm D Α Wish I could fly with you G Α I believe I was loving C When you've broken my heart When you've broken my heart Α When you've Broken my heart D Oh oh oh I Wish i danced all night G Waiting for tomorrow D Α If i get it all again D Oh oh oh Wish i spent the night G Look at me now D Bm Baby you don't ever go. Don't go Babe please, don't go DAGDAG DAG DA Bm A D A Bm A G Α I remember you told me Rm D Α Wish I could fly with you G Α I believe I was loving C When you've broken my heart When you've broken my heart Α When you've Broken my heart D

## Acordes

Bm

Wish i spent the night G Dm Look at me now D Bm Baby you don't ever go. Don't go Α Babe please, don't go D Oh oh oh I Wish i danced all night Waiting for tomorrow D If i get it all again D Oh oh oh Wish i spent the night G Dm Look at me now D Bm

## Dm D G7 Dm A D Dm D G7 D

D Oh oh oh I Wish i danced all night G Waiting for tomorrow D If i get it all again D Oh oh oh Wish i spent the night G Dm Look at me now D Bm

Baby you don't ever go. Don't go A Babe please, don't go