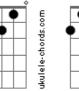

## Alan Fox - Please Don't Go

Tom: D Intro: D D A G D A G D Rm D Α I just wanna keep on dancing my babe Α Bm Α And I try to feel like I've got to be in touch G Α I remember you told me Bm D Α Wish I could fly with you G Α I believe I was loving C When you've broken my heart When you've broken my heart Α When you've Broken my heart D Oh oh oh I Wish i danced all night G Waiting for tomorrow D Α If i get it all again D Oh oh oh Wish i spent the night G Look at me now D Bm Baby you don't ever go. Don't go Babe please, don't go DAGDAG DAG DA Bm A D A Bm A G Α I remember you told me Rm D Α Wish I could fly with you G Α I believe I was loving C When you've broken my heart When you've broken my heart Α When you've Broken my heart D

## Acordes

Bm

Wish i spent the night G Dm Look at me now D Bm Baby you don't ever go. Don't go Α Babe please, don't go D Oh oh oh I Wish i danced all night Waiting for tomorrow D If i get it all again D Oh oh oh Wish i spent the night G Dm Look at me now D Bm