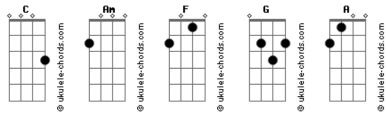

## Alan Walker - Faded

```
Tom: C
 Intro: Am F C G
Verse 1:
                  F
Am
You were the shadow to my light
             С
Did you feel us
G
Another Start
            Am
You fade away.
Afraid our aim is out of sight
  С
Wanna see us
 G
Alight.
Pre-chorus:
                  F
            Am
Where are you now
                     G
            С
Where are you now
            Am
Where are you now
             F
Was it all in my fantasy
            С
Where are you now
             G
Were you only imaginary.
Chorus:
            Am
Where are you now.
 F
Atlantis.
        С
Under the sea
        G
Under the sea.
         Am
Where are you now
     F
Another dream
  С
The monsters running wild inside of me.
           Am
                  F
I'm faded
            С
I'm faded.
                      Am
                            F
   G
So lost, I'm faded
           С
I'm faded
    G
```

## Acordes

Verse 2: F Am These shallow waters, never met С What i needed G I'm letting go Am A chord diagramAA deeper dive. F Eternal silence of the sea С I'm breathing G Alive. Pre-chorus: F Am Where are you now G С Where are you now Am Under the bright F But faded lights G С You set my heart on fire Am Where are you now Where are you now. Chorus: Am Where are you now. F Atlantis. С Under the sea G Under the sea. Am Where are you now F Another dream G С The monsters running wild inside of me. F Am I'm faded С I'm faded. Am F G So lost, I'm faded С I'm faded G So lost, I'm faded.