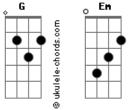

Tom: G

## Alan Walker - The Spectre

```
Em
Hello, hello
Can you hear me
As I scream your name?
Hello, hello
 G
Do you need me
Before I fade away?
Is this a place that I call home?
To find what I've become
Walk along the path unknown
D
We live, we love, we lie
Deep in the dark
I don't need the light
There's a ghost inside me
       C
It all belongs to the other side
Em C G D
(We live, we love, we lie)
( Em C G D )
( Em C G D )
```