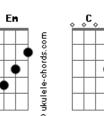

## Alan Walker - The Spectre

```
Em
Hello, hello
Can you hear me
As I scream your name?
Hello, hello
 G
Do you need me
Before I fade away?
Is this a place that I call home?
To find what I've become
Walk along the path unknown
D
We live, we love, we lie
Deep in the dark
I don't need the light
There's a ghost inside me
       C
It all belongs to the other side
Em C G D
(We live, we love, we lie)
( Em C G D )
( Em C G D )
```

## **Acordes**

```
( Em )
Hello, hello
Nice to meet you
Voice inside my head
Hello, hello
I believe you
How can I forget?
Is this a place that I call home?
To find what I've become
Walk along the path unknown
D
We live, we love, we lie
Deep in the dark
I don't need the light
There's a ghost inside me
        С
It all belongs to the other side
D
We live, we love, we lie
(We live, we love, we lie)
We live, we love, we lie ( \operatorname{Em} C \operatorname{G} D )
```