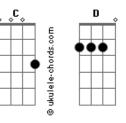

## Alan Walker - The Spectre

```
Em
Hello, hello
Can you hear me
As I scream your name?
Hello, hello
 G
Do you need me
Before I fade away?
Is this a place that I call home?
To find what I've become
Walk along the path unknown
D
We live, we love, we lie
Deep in the dark
I don't need the light
There's a ghost inside me
       C
It all belongs to the other side
Em C G D
(We live, we love, we lie)
( Em C G D )
( Em C G D )
```

## **Acordes**

```
( Em )
Hello, hello
Nice to meet you
Voice inside my head
Hello, hello
I believe you
How can I forget?
Is this a place that I call home?
To find what I've become
Walk along the path unknown
D
We live, we love, we lie
Deep in the dark
I don't need the light
There's a ghost inside me
        С
It all belongs to the other side
D
We live, we love, we lie
(We live, we love, we lie)
We live, we love, we lie ( \operatorname{Em} C \operatorname{G} D )
```