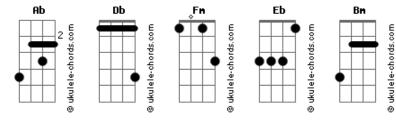

She's the sun breaking through
She's the brightest star on the boulevard
                                                              Fm Db
                                                        She's a dream coming true
She's the second the sun starts sinking in the sea Ab Eb Fm Eb
                                                              Eb
                                                                                    Ab Eb Fm Eb
                                                        In a summer shade of Malibu blue
She's roller skates and Rayban shades
                                                                Db Eb
The queen of the Palisades
                                                        In a summer shade of Malibu blue
```

[Refrão]

## **Acordes**