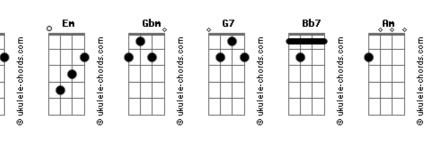

| Dm                                 | G Bb7      | Am        | Am       |  |
| A fairyland wher                   | e no one e | lse could | enter    |  |
| Gbm                                | F7         | E         | G7       |  |
| And in the center, just you and me |            |           |          |  |
| C                                  | Dm         | Dm        |          |  |
| My heart beat li                   | ke a hamme | r         |          |  |
| G C                                |            | Em        |          |  |
| My arms wound ar                   | ,          | _         |          |  |
| A7/13- Dm                          | -          |           | C Fdim C |  |
| And stars fell o                   | n Alabama  | last      | night    |  |

## **Acordes**