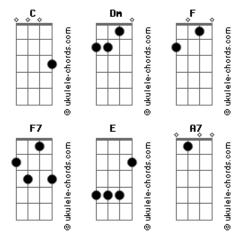

|
| Dm                                 | G Bb7      | Am        | Am       |  |
| A fairyland wher                   | e no one e | lse could | enter    |  |
| Gbm                                | F7         | E         | G7       |  |
| And in the center, just you and me |            |           |          |  |
| C                                  | Dm         | Dm        |          |  |
| My heart beat li                   | ke a hamme | r         |          |  |
| G C                                |            | Em        |          |  |
| My arms wound ar                   | ,          | _         |          |  |
| A7/13- Dm                          | -          |           | C Fdim C |  |
| And stars fell o                   | n Alabama  | last      | night    |  |

## **Acordes**