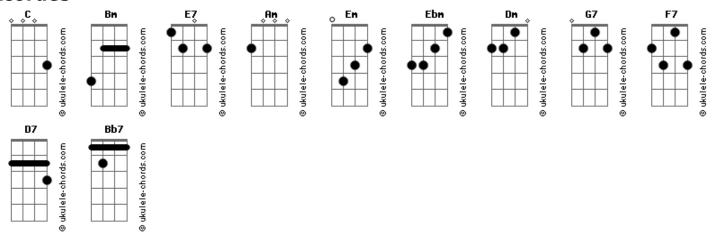

## **Alexis Cole - Yesterday**

```
Tom: C
                                                       Something wrong, now I long for yesterday
                                                                                                        Am
  Introd.: C (Two time)
                                                       Em Ebm Dm
                                                                       Love was such an easy game to play
                                                       Yesterday,
                                                                    G7
                                                E7
Am Em Ebm
                                                       Now I need a place to hide away
Yesterday,
             All my troubles seemed so far away
                                                             Am F7 C G7 Bm Bb7/11
                                                     E7 Oh, I believe in yesterday. Why she
Now it looks as though they're here to stay
                                                       Am
                                                             D7
                                                                      Dm
                                                                                      G7
 Am F7 C
                                                       Had to go, I don't know, she wouldn't say. I said
Oh, I believe in yesterday
                                                       Am D7 Dm G7
C
Em Ebm Dm
          Bm
                                    E7
                                                 \mathsf{Am}
                                                       Something wrong, now, I long for yesterday
                                                                    Bm
         I'm not half the man I used to be
                                                       Em Ebm Dm
Suddenly,
                                             E7
            G7
                                                       Yesterday,
                                                                        Love was such an easy game to play
There's a shadow hanging over me
 Am F7 C
                                 Bm Bb7/11
                                                       Now I need a place to hide away
Oh, yesterday came suddenly. Why
                                                             Am F7 C
                               she
                                              Bm Bb7/11 Oh, I believe in yesterday
     D7
                   Dm
                              G7
Had to go, I don't know, she wouldn't say. I
                                                       \mathsf{Am}
                                                             F7
                                                   Em Hmm mm m mm mm
Am
```