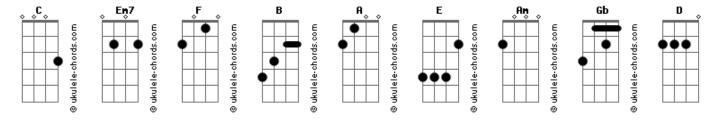

## Alice In Chains - Blue

## Tom: C

```
(intro) Em7
```

```
(Em7)
Wasting doubt dwelled in me
Life slipped by wasted teens
```

```
Feeling small as I look around
Why can't I cleanse myself?
```

```
Em7
Fall in, face it, feel it, pray
                                Em7
Weighted what you wanted me to be
```

```
B
           Α
                         F
 Every god lives in me
В
                           Е
            Α
  One who wallows in vain
В
            Α
 Are you real?
В
            Α
 Do you feel?
E F E F E
Pain...
```

## Acordes

Am I wrong to be?

Α Every god lives in me

Are you real?

Do you feel? EFEF GbF

Α One who wallows in vain

Α

Α

Α

Every god lives in me

Α One who wallows in vain

Α Are you real?

Α

Do you feel?

B C D Em

Pain...