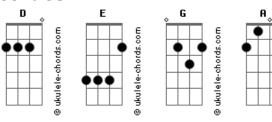

## **Acordes**

```
E G D

Feed my eyes
A
(Can you sew them shut?)
E G D

Je____sus Christ
A
(Deny your maker)
E G D

He who tries
A
(Will be wasted)
E G D

Feed my eyes
A
(Now you've sewn them shut)
```

Final: E