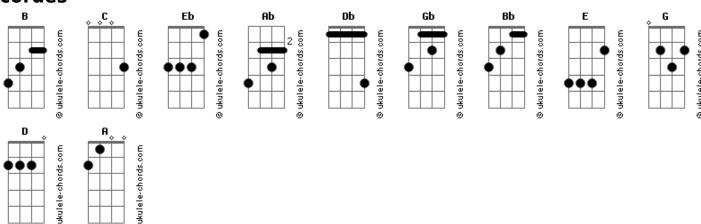

E G G A
                                                                       H--e who tries (will be wasted)
                                                                       E G G A
  Won't you come and save me
                                                                       Fe--ed my eyes (now you've sewn them shut)
  Save me
                                                                       Feed my eyes (can you sew them shut?)
                                                                       Jesus Christ (deny your maker)
He who tries (will be wasted)
Feed my eyes (now you've sewn them shut)
E D B Eb A (Todos powerchord)
          G A
  E G
  Fe--ed my eyes (can you sew them shut?)
  Je--sus Christ (deny your maker)
```

## **Acordes**