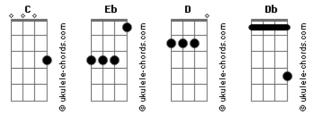

## Alice In Chains - Nothing Safe

| Tom: C                                                                                                                      |                                   | Chorus:                                                                                                                                                                   |                                   |
|-----------------------------------------------------------------------------------------------------------------------------|-----------------------------------|---------------------------------------------------------------------------------------------------------------------------------------------------------------------------|-----------------------------------|
| (Note I get updated soon!1 Just wait!)                                                                                      |                                   | First Solo:                                                                                                                                                               |                                   |
| Track List:                                                                                                                 |                                   |                                                                                                                                                                           |                                   |
| Tuning: (Low) Db, Ab, Db, Gb, Bb, (High) <mark>Eb</mark> (Drop Db; Drop <mark>D</mark><br>down half-step)<br>Intro: /Verse: |                                   | (The other solo? That's up to you.)<br>NOTE: You need not tune down to Drop Db (just Eb ) to play the<br>song if you decide to<br>the Pre-Chorus with the following riff. |                                   |
| Pre Chorus:                                                                                                                 |                                   |                                                                                                                                                                           |                                   |
| (PM)                                                                                                                        | (Before Chorus, do not palm mute) | Alternative Version To Play Pre-Chorus Riff:                                                                                                                              |                                   |
|                                                                                                                             |                                   | (PM)                                                                                                                                                                      | (Before Chorus, do not palm mute) |