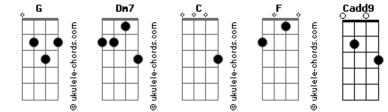

## Acordes

Dm7 C G

ukulele-chords.com

[Segunda Parte] G Cadd9 Cadd9 G G G Now you know, don't get me wrong, I wasn't out to de---ceive G G Cadd9 G G I like the attention with your eyes on me, uh G Cadd9 Cadd9 G G G The trouble with the truth is it's so hard to be---lieve, G Cadd9 Dm7 CG Now here I stand with my heart on my sleeve [Refrão] G G Cadd9 Cadd9 G 'Cause I've been tryin' to be everything I think you want me to be Cadd9 G G Dm7 C G I've been doin' all the things that I think you wanna see G G Cadd9 Cadd9 G G I've been tryin' to fulfill you with your every need G Cadd9 Dm7 C G G Now you're fallin' for a person that's not even me G G Cadd9 Dm7 C G Said you're fallin' for a person that's not even me, give me the beat G G Cadd9 Cadd9 G G mmm mmmm, mmm mmm mmmm G Cadd9 Dm7 C G Mmmm G mmm mmmm, mmm mmmm Mmmm mmmm G Cadd9 Cadd9 G G G Mmmm mmm mmmm, mmmm mmm G Cadd9 Dm7 C G G Now you're fallin' for a person that's not even me G G Cadd9 Cadd9 G G