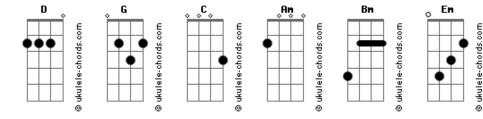

## Alicia Keys - Like You'll Never See Me Again

```
Tom: G
                                                                           Em D C G Am G
                                                                       G
Intro: G C D C
                                                              Oh Oh Ohhhhh
                       C
G
  If I had no more time
                                                              How many really know what love is?
                              D
No more time left to be here
                                                              Millions never will
Would you cherish what we had?
                                                              Do you know until you lose it
If I couldn?t feel your touch
                                                              When I wake up in the morning
                                                                                D
And no longer were you with me
                                                              You?re beside me
I?d be wishing you were here
                                                              I?m so thankful that I found
                          Am
I don?t wanna forget the present is a gift
                                                                                          Am
                  Bm
                                                              I don?t wanna forget the present is a gift
Am
                                                                                          Bm
And I don?t wanna take for granted the time you may have here
                                                              Am
                                                              And I don?t wanna take for granted the time you may have here
with me
                 Bm
                                                              with me
                                                       Am
'Cause Lord only knows another day is not really guaranteed
                                                                                 Bm
                                                               'Cause Lord only knows another day is not really guaranteed
                                                                               G
                  G
                                                              So every time you hold me
So every time you hold me
                                                              Hold me like this is the last time
                       G
Hold me like this is the last time
                                                                              Fm
                                                              Every time you kiss me
               Fm
Every time you kiss me
                                                                                   С
                                                                                           G Am G
                            G Am G
                                                              Kiss me like you?ll never see me again
                    С
Kiss me like you?ll never see me again
                                                                              G
                                                              Every time you touch me
                G
Every time you touch me
                                                                                        Fm
                        G
                                                              Touch me like this is the last time
Touch me like this is the last time
                                                                                   D
                                                              Promise that you?ll love me
                    Em
Promise that you?ll love me
                                                                                          G Am G
                                                                                   C
                            G Am G
                                                              Love me like you?ll never see me again
Love me like you?ll never see me again
                                                                       G G Em C G Am G
                                                              Oh Oh Ohhhhh
Acordes
```