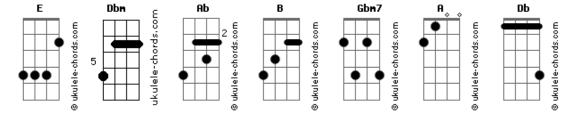

## Alicia Keys - Never Felt This Way

| Tom: E<br>Intro: (Dbm E ) x2 Ab<br>Dbm B                                    | they keep away the loneliest, when I look into your eyes,<br>B Gbm7 A<br>Ab       |
|-----------------------------------------------------------------------------|-----------------------------------------------------------------------------------|
| There will never come a day, you will ever hear me say,<br>Gbm7 A Ab Dbm Ab | then I realize, All I need is you in my life, all I need is you in my life.       |
| That I want, Or need to be without you, I wanna give my all.                | Db E Ab Db E Ab<br>Cause I never felt this way about lovin' no never felt so good |
| Dbm B Gbm7                                                                  | baby                                                                              |
| Baby just hold me, Simply control me, Because your arms,                    | Db E B Dbm                                                                        |
| A Ab Dbm                                                                    | Never felt this way about love, and it feels so good                              |