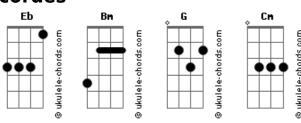

## **Acordes**

```
I'm livin' the way that I?want
I'm?livin'?the way that?I want
I'm livin'?the way that I want
I'm livin' the way that I want
[Segunda Parte]
Hmm, livin' the way
                                    Bm G
Wonder how I could let you get in the way
 Eb
Oh no, oh-oh
Bm
People keep changin'
 Eb
Faces why I'm so jaded
Bm G
Face it, I feel like I'm fadin'
Takin' back, na-ah-ah
[Pré-Refrão]
Bm
Oh my God (God)
            Eb
I wish (Wish) I could be
     Bm
Be better than this
 G
My God, wish Wish
I could be Oh-oh
[Refrão]
          Bm G Eb Cm
'Cause I'm so, so done
Guardin' my tongue, holdin' me back
             Eb
I'm livin' the way that I?want
          Bm G Eb Cm
'Cause I'm so, so done
               Bm
Fighting myself, goin' through Hell
                       Fb
I'm livin'?the way that I want
I'm livin' the way that I?want
I'm?livin'?the way that?I want
                       Bm G
I'm livin'?the way that I want
I'm livin' the way that I want
[Final] Bm G Eb Cm
       Bm G Eb
```