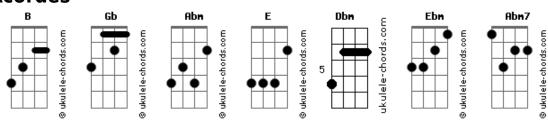

## Aline Barros - Use My Life

```
tom:
            [Primeira Parte]
Search in all my heart
  Abm
Oh Lord almighty
E B
Let it be broken
 Dbm
For You
According to Your word
Abm
Transform and change me
[Pré-Refrão]
                  Gb
And with the Spirit fill my life
Ebm Abm
Until it overflows
Abm
Then Lord
Gb
Use my life for You
Use my life
[Refrão]
Just like a lighthouse in the darkness
Abm Gb
    Abm
Like a bridge over the waters
```

```
Like a shelter in the desert
E Gb
Like an arrow that has hit the target
     Gb
Lord I want to please You every time
That I am serving You and
Where you want to se__nd me God
Here I am, oh Lord send me
             Abm
And use my life, for You
E Gb
Use my life
[Parte Final]
Search my heart
Abm
Break my heart
Transform my life
Fill my life
Search my heart
Abm
Break my heart
Transform my life
Dbm
Fill my life
E Gb B
And use it all for You
            Gb
Yeah, use my life for You
```