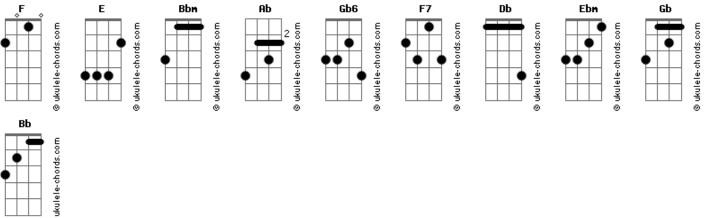

## Oferecimento Lojalele.com.br

```
gtr1
                                                                     all that I am and all I'll be
                                                                                                             On broken wings
                                                                I'm fall-
                                                                gtr1
gtr1
gtr2
                                                                CHORUS:
                                                                On broken wings I'm falling
CHORUS:
                                                                                Ab
                    C#sus2
                                                                and it won't be long
On broken wings I'm falling
                                                                The skin on me is burning
and it won't be long
                                                                                     Gb F#sus4 Gb
                                                                By the fires of the sun
                 Bbm
The skin on me is burning
                                                                                     C#sus2
                     Gb F#sus4 Gb
                                                                On skinned knees I'm bleeding
By the fires of the sun
                                                                               Ab
                                                                and it won't be long
                      C#sus
On skinned knees I'm bleeding
                                                                I've got to find that meaning
                Ab
and it won't be long
                                                                                     Gb F#sus4 Gb
                                                                I'll search for so long
I've got to find that meaning
                                                                gtr1
                     Gb F#sus4 Gb
I'll search for so long
                                                                gtr1
gtr2
                                                                gtr1
gtr1
                                                                gtr1
gtr1
                                                                END: Bbm Ab Gb6 F7 , Bbm Ab Gb6 F7 , Bbm
gtr1
                                                                gtr1
BRIDGE:
                                                                gtr1(clean)
Ab G#sus4 Gb F#sus4 Gb
Set a free all
                                                                gtr1
Bbm
Relying on their will
          Ab G#sus4 Gb F#sus4 Gb
to make me all that I am
                                                                gtr1
and all that I'll be
Ab G#sus4 Gb F#sus4 Gb
                                                                gtr1
Set a free all
                                                                rit.
Will fall between the cracks
                Ab G#sus4 Gb F#sus4 Gb
                                                                gtr1
with memories of all that I am \,
                   FFF
and all that I'll be
                                                                   slide up
                                                                    slide down
gtr1
                                                                    hammer-on
                                                                    pull-off
                                                                     vibrato
gtr1
                                                                  harmonic
                                                                 x Mute note
                                                                PM Palm mute
                                                            PH | PH pinch harmonic
gtr1
Acordes
                   Ε
                                 Bbn
                                              Яb
                                                            Gb6
                                                                         F7
                                                                                       DЬ
                                                                                                    Ebn
                                                                                                                  GЬ
```