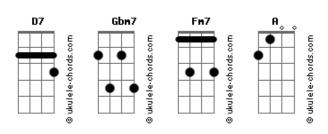

## **Amy Winehouse - Best Friends**

```
Tom: D
                                                          How you feel in-side
                                                          Am7
                                                          But we are best friends
Intro:Am7 D G7 (2x)
                                                               D7
                                                          Right
I can't wait to
                                                          I don't like the way
Get away from you
                                                                    B7
Em7
                                                          You say my name
And surprisingly
                                                              Em7
                                                          You're always looking,
      G7
You hate me too.
                                                                      G7
               Rhm7
                                                          For someone to blame.
Am7
We only communicate
                                                          Am7
  Bm7 E7
                                                          Now you want me
When we need to fight
                                                                 Bbm7
                                                          To suffer just cause
But we are best friends
                                                          Bm7 E7
                                                           You was born white
Right
                                                          Am7
                                                          But we are best friends
     G7
                                                          D D7
                                                          Right
You're too good at,
Pretending you don't care
                                                           You're Stephanie
There's enough resentment
                                                             Gbm7
 G7 G
                                                          And I'm Paulette
In the air.
                                                          B7
                                                           You know what,
Em7
 Am7
Now you don't want me in the flat,
                                                          All my faces mean.
Bbm7 Bm7
When you're home at night
                                                           And it's easy to
                                                              Gbm7
Am7
                                                          Smoke it up, forget
But we're best friends right
                                                          Fm7
                                                           Everything that happened,
                                                            A D7
You're Stephanie
                                                          In be-tween.
  Gbm7
And I'm Paulette
                                                          So I had love for you
You know what
                                                          When I was four
  Em7
                                                           Em7
All my faces mean.
                                                          And there's no one
And it's easy to
                                                                           G7
      Gbm7
                                                          I wanna smoke with more.
Smoke it up, forget
                                                            Am7
                                                          Some-day I'll buy the Rizla
Fm7
Everything that happened,
                                                           Bm7
  A D7
                                                          So you get the draw.
In be-tween.
                                                          Cos we are best friends
Nicky's right when
                                                           Right, right, right, right
He says I can't win
                                                            Am7
 Fm7
                                                          Because we are
So I don't wanna
                                                          D G7
          G7
                                                           Best friends right
Tell you any-thing.
                                                            Am7
                                                          Be-cause we are
I can't even think about
                                                          D G7
                                                           Best friends right
   Bm7
```