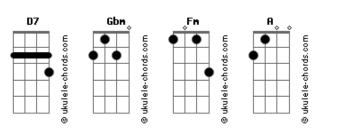

## **Amy Winehouse - Best Friends**

Intro: Am D G7 (2x) I can't wait to **B7** Get away from you Fm And surprisingly . G7 G You hate me too. Bbm Am We only communicate Bm E7 When we need to fight Am But we are best friends D Right G7 You're too good at, B7 Pretending you don't care Fm There's enough resentment G7 G In the air. Am Now you don't want me in the flat, Bbm Bm E7 When you're home at night Am ight D7 But we're best friends right G7 You're Stephanie Gbm And I'm Paulette B7 You know what Em All my faces mean. G7 And it's easy to Gbm Fm Smoke it up, forget Fm Everything that happened, A D7 In be-tween. G7 Nicky's right when B7 He says I can't win Fm So I don't wanna G7 G Tell you any-thing. Am I can't even think about Bm E7

Acordes

How you feel in-side Am But we are best friends D D7 Right **G7** I don't like the way **B7** You say my name Em You're always looking, 67 For someone to blame. Am Now you want me Bbm To suffer just\_cause Bm E7 You was born white Am But we are best friends D D7 Right **G7** You're Stephanie Gbm And I'm Paulette B7 You know what, Fm All my faces mean. G7 And it's easy to Gbm Fm Smoke it up, forget Em Everything that happened, A D7 In be-tween. 67 So I had love for you B7 When I was four Fm And there's no one G7 G I wanna smoke with more. Bbm Am Some-day I'll buy the Rizla Bm E7 So you get the draw.