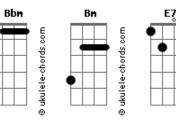

## **Amy Winehouse - Best Friends**

Intro: Am D G7 (2x) I can't wait to **B7** Get away from you Fm And surprisingly . G7 G You hate me too. Bbm Am We only communicate Bm E7 When we need to fight Am But we are best friends D Right G7 You're too good at, B7 Pretending you don't care Fm There's enough resentment G7 G In the air. Am Now you don't want me in the flat, Bbm Bm E7 When you're home at night Am ight D7 But we're best friends right G7 You're Stephanie Gbm And I'm Paulette B7 You know what Em All my faces mean. G7 And it's easy to Gbm Fm Smoke it up, forget Fm Everything that happened, A D7 In be-tween. G7 Nicky's right when B7 He says I can't win Fm So I don't wanna G7 G Tell you any-thing. Am I can't even think about Bm E7

Acordes

How you feel in-side Am But we are best friends D D7 Right **G7** I don't like the way **B7** You say my name Em You're always looking, 67 For someone to blame. Am Now you want me Bbm To suffer just\_cause Bm E7 You was born white Am But we are best friends D D7 Right **G7** You're Stephanie Gbm And I'm Paulette B7 You know what, Fm All my faces mean. G7 And it's easy to Gbm Fm Smoke it up, forget Em Everything that happened, A D7 In be-tween. 67 So I had love for you B7 When I was four Fm And there's no one G7 G I wanna smoke with more. Bbm Am Some-day I'll buy the Rizla Bm E7 So you get the draw.