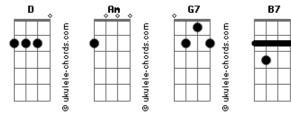

## **Amy Winehouse - Best Friends**

Intro: Am D G7 (2x) I can't wait to **B7** Get away from you Fm And surprisingly . G7 G You hate me too. Bbm Am We only communicate Bm E7 When we need to fight Am But we are best friends D Right G7 You're too good at, B7 Pretending you don't care Fm There's enough resentment G7 G In the air. Am Now you don't want me in the flat, Bbm Bm E7 When you're home at night Am ight D7 But we're best friends right G7 You're Stephanie Gbm And I'm Paulette B7 You know what Em All my faces mean. G7 And it's easy to Gbm Fm Smoke it up, forget Fm Everything that happened, A D7 In be-tween. G7 Nicky's right when B7 He says I can't win Fm So I don't wanna G7 G Tell you any-thing. Am I can't even think about Bm E7