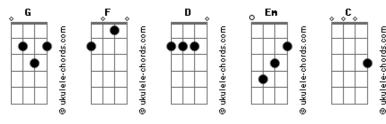

## **Amy Winehouse - Cupid**

```
Tom: G
                                                               I don't want to bother you but I'm in distress
Introdução: G F G F D
                                                               There's danger of me loosing all of my happinef me loosing all
                                                               of my happiness
Cupid draw back your bow
                                                               For I love a male who doesn't know I exist
                                                               Ah and this you can fix, so
And let your arrow flow
Straight to my lover's heart for me
                                                               Now, if your arrow makes his love strong for me
Nobody else but me
          {\sf Em}
                                                               I swear I'm gonna love him until eternity
Cupid please hear my cry
                                                               I know that 'tween the both of us his heart we can steal
And let your arrow fly
                                                F G
                                                               Cupid help me if you will, so
Straight to my lover's heart for me
                                                                F G (2x)
```