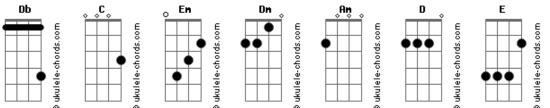

## Amy Winehouse - He Can Only Hold Her

Tom: Db (acordes na forma do tom  $\ensuremath{\mathsf{C}}$  ) Capostraste na 1ª casa CAPO 1st FRET (Original Key: Db ) Intro: C Dm, Em Dm (x2) Verse 1: С He can only, Dm Hold her for so long, Em The lights are on, Dm But no-one's home. She is so vacant, Dm Her soul is taken, Em ≝M He thinks; Dm What's she running from? Chorus 1: С Now, how can he, Dm Have her heart, Em Dm When it got stole? С So he tries, To pacify her, Dm 'Cos what's inside her, Am Dm Never dies. Interlude: C Dm Verse 2: C Even if she's, Dm Con-tent in his warmth, Fm She gets plagued, Dm Acordes Db En

With her urgency. C Urgent kisses, Dm The miss misses, Em The man that, Dm He longs to be. Chorus 2: C Now, how can he, Dm Have her heart, Em Dm When it got stole? С So he tries. To pacify her, Dm 'Cos what's inside her, Am Dm Never dies. Chorus 3: C So he tries. To pacify her, Dm 'Cos what's inside her, Am Dm Never dies. С So he tries, To pacify her, Dm But what's inside her, Am Dm Never dies. Outro: C Dm, Em Dm (Repeat to Fade) CHORD DIAGRAMS: . . . . . . . . . . . . С Dm Em Am EADGBE EADGBE EADGBE EADGBE