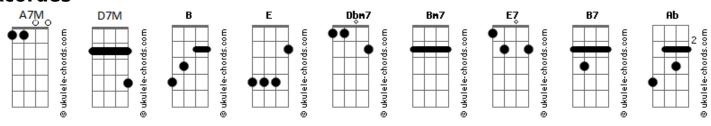

## **Amy Winehouse - Help Yourserf**

```
Tom: B
                                                                                                                                                                                                                                So you think you're clever-er than me
                                                                                                                                                                                                                            A7M D7M
But I'm not just some drama queen
Intro:
                                                                                                                                                                                                                                               Dbm7
                                                                                                                                                                                                                             Cos it's where you're at not where you've been
A7M D7M E (x2)
                                                                                                                                                                                                                                 A7M D7M
                                                                                                                                                                                                                             So what do you ex-pect from me
Verse 1:
                                                                                                                                                                                                                                  Dbm7
                                                                                                                                                                                                                            To hold your head a-bove the sea
                          D7M
                                                                                                                                                                                                                                        A7M
                                                                                                                                                                                                                                                                         D7M
  When I walk in your shoes
                                                                                                                                                                                                                             And there are you even though you're bigger
     Dbm7 E
                                                                                                                                                                                                                                     Dbm7
I understand a man confused % \left( 1\right) =\left( 1\right) \left( 1
                                                                                                                                                                                                                            Cos don't you know you crush my tiny figure
         A7M D7M
There must have been but I don't care
                                                                                                                                                                                                                            Bridge 2:
   Dbm7 E
I feel the way your soul does there
                                                                                                                                                                                                                                         Bm7
                                                                                                                                                                                                                                                                                    E7
A7M D7M
                                                                                                                                                                                                                            And anyway we're still so young
  Darling they empathise
                                                                                                                                                                                                                                 Bm7 E7
Dbm7
                                                                                                                                                                                                                            And this isn't yet the day
  Looking through your bloodshot eyes
                                                              D7M
                                                                                                                                                                                                                            Chorus 2:
  And I know you you're so frustrated
                                                                                                                                                                                                                            A7M
  Above we all become what we once hated
                                                                                                                                                                                                                               I can't help ya
                                                                                                                                                                                                                              If you won't
Bridge 1:
                                                                                                                                                                                                                                            A7M D7M E
        Bm7 E7 Bm7 E7
                                                                                                                                                                                                                              Help your-self
Be slight nobody can be that wise
                                                                                                                                                                                                                               I can't help ya
Chorus 1:
                                                                                                                                                                                                                            D7M
                                                                                                                                                                                                                              If you don't
                                                                                                                                                                                                                                           A7M D7M E
A7M
  I can't help ya
                                                                                                                                                                                                                              Help your-self
                                                                                                                                                                                                                            A7M
  If you won't
                                                                                                                                                                                                                               You can only get
               A7M D7M E
                                                                                                                                                                                                                                                                                A7M D7M E
                                                                                                                                                                                                                            D7M E
  Help your-self
                                                                                                                                                                                                                             So much from someone else
  I can't help ya
                                                                                                                                                                                                                              I can't help ya
D7M
                                                                                                                                                                                                                            D7M
  If you don't
                                                                                                                                                                                                                              If you won't
                                                                                                                                                                                                                                            A7M D7M E
               A7M D7M E
  Help your-self
                                                                                                                                                                                                                              Help your-self
A7M
  You can only get
                                                                                                                                                                                                                            Middle 8:
                                                          A7M D7M E
D7M E
  So much from someone else
                                                                                                                                                                                                                            D7M
                                                                                                                                                                                                                              You might be twenty-five but in my mind
  I can't help ya
                                                                                                                                                                                                                            A7M Ab A7M
                                                                                                                                                                                                                                                                                                         Gb7
D7M
                                                                                                                                                                                                                              I see you at sixteen years old most of the time
  If you won't
                                                                                                                                                                                                                                                                                           B7
               A7M D7M E
                                                                                                                                                                                                                              And I'm just a child and you're full grown
  Help your-self
                                                                                                                                                                                                                             And no I'm nothing like I've ever known
Verse 2:
                                                                                                                                                                                                                            Instrumental:
  You've got a degree a in philosophy
                                                                                                                                                                                                                            A7M D7M E
                                                                                                                                                                                                                             (Repeat to Fade)
```