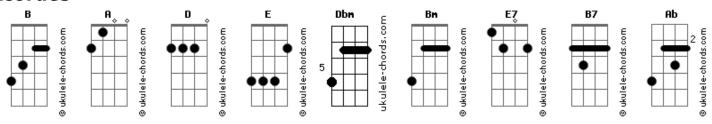

## **Amy Winehouse - Help Yourserf**

```
Tom: B
                                                                                                                                                                                                                                                     So you think you're clever-er than me
                                                                                                                                                                                                                                                  But I'm not just some drama queen
Intro:
                                                                                                                                                                                                                                                  Cos it's where you're at not where you've been
A D E (x2)
                                                                                                                                                                                                                                                  So what do you ex-pect from me
Verse 1:
                                                                                                                                                                                                                                                        Dbm
                                                                                                                                                                                                                                                  To hold your head a-bove the sea
                                                                                                                                                                                                                                                                                                                       D
   When I walk in your shoes
                                                                                                                                                                                                                                                  And there are you even though you're bigger
                                              E
I understand a man confused
                                                                                                                                                                                                                                                 Cos don't you know you crush my tiny figure
There must have been but I don't care
                                                                                                                                                                                                                                                 Bridge 2:
    Dbm E
I feel the way your soul does there
                                                                                                                                                                                                                                                                \mathsf{Bm}
                                                                                                                                                                                                                                                                                                           E7
                                                                                                                                                                                                                                                 And anyway we're still so young
                       D
   Darling they empathise
                                                                                                                                                                                                                                                                                               E7
                                                                                                                                                                                                                                                 And this isn't yet the day
  Looking through your bloodshot eyes
                                                                                                                                                                                                                                                 Chorus 2:
                                                                  D
  And I know you you're so frustrated
                                                                                          Ε
   Above we all become what we once hated
                                                                                                                                                                                                                                                    I can't help ya
                                                                                                                                                                                                                                                    If you won't
Bridge 1:
                                                                                                                                                                                                                                                                     A D E
                                                                                                                                                                                                                                                    Help your-self
                          E7
                                                                         Bm
Be slight nobody can be that wise
                                                                                                                                                                                                                                                    I can't help ya
Chorus 1:
                                                                                                                                                                                                                                                    If you don't
                                                                                                                                                                                                                                                                  A D E
   I can't help ya
                                                                                                                                                                                                                                                    Help your-self
   If you won't
                                                                                                                                                                                                                                                     You can only get
                  A D E
   Help your-self
                                                                                                                                                                                                                                                    So much from someone else
   I can't help ya
                                                                                                                                                                                                                                                    I can't help ya
   If you don't
                                                                                                                                                                                                                                                    If you won't
                 A D E
                                                                                                                                                                                                                                                                  A D E
   Help your-self
                                                                                                                                                                                                                                                    Help your-self
   You can only get
                                                                                                                                                                                                                                                 Middle 8:
                                                         A D E
   So much from someone else
                                                                                                                                                                                                                                                                                                                                                   B7
                                                                                                                                                                                                                                                     You might be twenty-five but in my mind
   I can't help ya
                                                                                                                                                                                                                                                  A Ab A
                                                                                                                                                                                                                                                                                                                                 Gb7
                                                                                                                                                                                                                                                    I see you at sixteen years old most of the time % \left( 1\right) =\left( 1\right) +\left( 1\right) +\left(
   If you won't
                                                                                                                                                                                                                                                                                                              B7
                                                                                                                                                                                                                                                   And I'm just a child and you're full grown
                A D E
  Help your-self
                                                                                                                                                                                                                                                  And no I'm nothing like I've ever known
Verse 2:
                                                                                                                                                                                                                                                 Instrumental:
   You've got a degree a in philosophy
                                                                                                                                                                                                                                                  (Repeat to Fade)
```