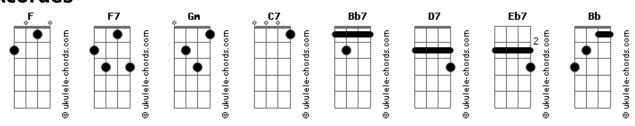

## **Amy Winehouse - Just Friends**

```
Tom: F
(intro 2x) F7 Gm
When will we get
 The time to be
 Just friends
 It's never safe for us
Not even in the evening
    Bb7
Cos I've been drinking.
Not in the morning
When your shit works.
 It's always dangerous
When everybody's sleeping
   Bb7
And I've been thinking.
 Can we be alone
     Eb7
Can we be alone
When will we get
Bb
The time to be
             Bb7
 Just friends
When will we get
The time to be
            Bb7
 Just friends
And no I'm not ashamed but the guilt will kill you,
```

| F7 Bb7 If she don't first D7 Gm I'll never love you like her                                     |
|--------------------------------------------------------------------------------------------------|
| Gm Though we need C7 To find the time to just do this,                                           |
| F7 Shit to-gether Bb7 For it gets worse D7 I wanna touch you Eb7 But that just hurts             |
| F7 When will we get Bb The time to be, F7 Bb7 Just, just friends                                 |
| F7 When will we get Bb The time to be F7 Bb7 Just friends, just friends                          |
| ( Gm C7 F7 Bb7 D7 Eb7 )  F7 When will we get Bb The time to be F7 Bb7 Just friends, just friends |
| F7 When will we get Bb The time to be F7 Bb7 Just friends, just friends F7 Just friends          |