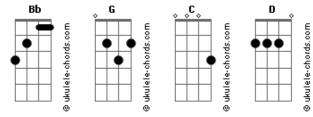

## Amy Winehouse - Monkey Man

Tom: Bb

```
(acordes na forma do tom G )
Capostraste na 3ª casa
CAPO 3rd Fret
Intro: - G C D G (x2)
Aye aye aye, aye aye aye
                                    D
Tell you baby, you huggin up the big monkey man
Aye aye aye, aye aye aye
                                    D
Tell you baby, you huggin up the big monkey man
I never saw you, I only heard of you
C D G
huggin up the big monkey man
I never saw you, I only heard of you
              D
huggin up the big monkey man
It's your lie, it's your lie
you huggin up the big monkey man
It's your lie, it's your lie
C D
you huggin up the big monkey man
Now I know that, now I understand C D G
huggin up the big monkey man
Now I know that, now I understand
C D G
huggin up the big monkey man
Aye aye aye, aye aye aye
                     C
you huggin up the big monkey man
```