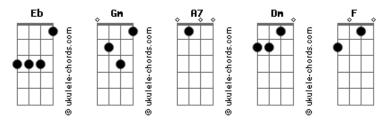

Than me.
       A7
Comfort you,
  Dm
Every day.
                                                               Than me.
```

```
I need you to do;
Cos' I've forgotten all of,
 Young love's joy,
Feel like a lady,
But you my lady boy.
He said 'the respect,
A7 Dm
I made you earn,
Thought you had,
So many lessons to learn'.
Gm
I said 'You don't know,
What love is;
Sounds as if,
You're reading from,
Some other tired script.
I'm not gonna,
Meet your mother,
I just wanna,
Grip your body,
Please tell me why,
A7
Dm
You think that's a crime.
Cos' I've forgotten all of,
 Young love's joy,
 Feel like a lady,
But you my lady boy.
 You should be stronger,
 You should be stronger,
 You should be stronger,
              Α7
 You should be stronger,
Outro 8x: Gm A7 Dm
```

## Acordes



© ukulele-chords.com