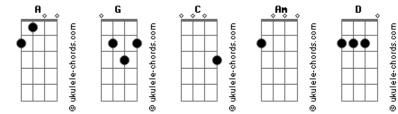

## Ana Vilela - She

Tom: A She makes everything right (com acordes na forma de G ) Capostraste na 2ª casa And even when she doesn't Intro: G C G C She still makes me smile С G She is everything that I could dream about Her eyes, they look like stars She has the pretty smile And her lips speak atright to my heart G She brings joy to my life D G Am And even if she not know how wonderful she is G C She looks like paradise C D I would spend the rest of my days Am D G G Although she doesn't know how beautiful she is Am D Telling her this I could spend the rest of my days G 'Cause she is the light of my life Telling her this Am D She is the sun of my whole heart G C Am That she is the light of my life And I don't wanna spend one more day D Am D She is the sun of my whole heart Of my eternity without her because Am And I don't wanna spend one more day G С She knows me better than myself Of my eternity without her because Am D And she is perfect like nobody else C D Am C And I will sing this song every day if I have to She knows me better than myself D Just because I love the way Am And she is perfect like nobody else Am C And I will sing this song every day if I have to Just because I love the way I love you