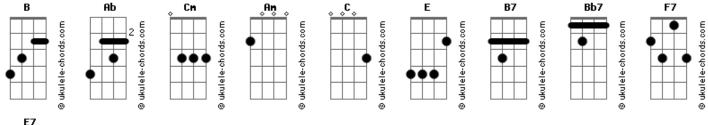

## **Anavitória - Toxic**

```
Tom: B
 (forma dos acordes no tom de Ab )
Capostraste na 3º casa
Intro: Cm
Baby, can't you see?
I'm calling
A guy like you
Should wear a warning
It's dangerous
I'm falling
( Am )
There's no escape
I can't wait
I need a hit
Baby, give me it
You're dangerous
I'm loving it
( Am )
Too high
Can't come down
Losing my head
Spinning round and round
       Do you feel me now?
( Am )
With a taste of your lips
I'm on a ride
В7
You're toxic
Bb7
I'm slipping under
With a taste of your poison
Paradise
I\,{}^{\scriptscriptstyle '}\!\!m\ \text{addicted to you}
Don't you know that you're toxic?
( Am C )
      R7
And I love what you do
Don't you know that you're toxic?
( Am C F7 E7 )
It's getting late
```