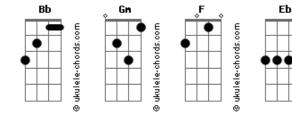

## Tom: Bb

| Gm F Eb B                             |
|---------------------------------------|
| · · · · · · · · · · · · · · · · · · · |
| Sometimes I'm sad and lonely          |
| Eb Bb F D                             |
| Somedays because I miss you           |
| Gm F Eb Bb                            |
| You held me tight in your arms        |
| Eb Bb F D                             |
| As I came out of darkness             |
| Eb D D7 Gm                            |
| Sometimes I watch you go away         |
| F Gm D7                               |
| I watch you go away                   |
| Bb                                    |
| Hope you don't cry                    |
| F Eb Bb                               |
| 'Cause in my own stories              |
| Eb Bb D D7                            |
| I'm ever side by side with you        |
| Bb F Eb B                             |
| Somewhere to bind the distance        |
| Eb Bb F D                             |
|                                       |

Somekind of timeless moment Eb D7 Gm Somewhen I'll let you know Gm F Gm How far you've made me roam Eb Bb Across the nights, D D7 I hear a train D Eb That won't bring you back F Gm But I'll still wait... F E7 Bb I never really lost you E7 Bb F D You never really left me E7 D Gm I feel our hearts as one E7 D Gm Every time I gaze