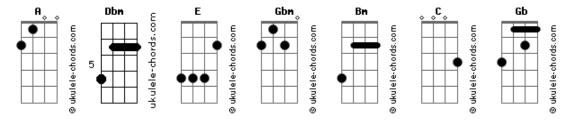

can't leave her
          (N.C.)
while I need her more then she needs you
That's what I'm living for
DM7
Love is higher than a mountain
                    F Gbm
Love is thicker than water
You are this dreamers only dream
        E Gbm
Heaven's angel, devil's daughter
(pausa)
```

```
Say my thought, should I find out she don't care at all
She'll leave me crying in the end
Wandering through the afterglow
But I can't leave her
A (N.C)
While I need her more then she needs you
That's what I'm praying for
Love is higher than a mountain
Love is thicker than water
You are this dreamers only dream
        E Gbm
Heaven's angel, devil's daughter
    Dbm
              Bm
na na na na na na na na
           Gb
                               .... [fade out]
na na na na na na na na
```

## **Acordes**