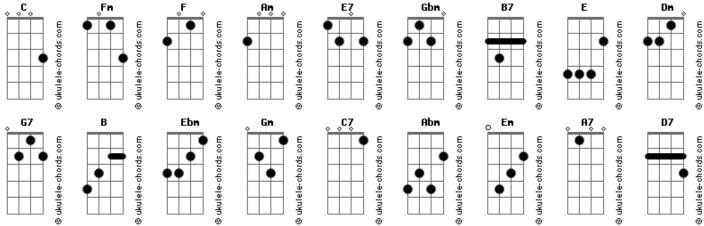

## **Andy Williams - April In Paris**

```
Tom: C
  F Ddim
I never knew the charm of spring
             Fm C
Never met it face to face
Am E7
                    Am
I never knew my heart could sing
             B7/13- B7 E Dm G7
Never missed a warm embrace till
Melody
          В С
                Fm
Fm
April in Paris. Chestnuts in blossom
                                Gm C7 Gm C7
    ВС
Holiday tables. Under the trees
F E7 F E7 Abm Am
April in Paris. This is a feeling
```

```
B7/13- B7 E7/13-
That no one can ever reprise F Ddim C
F Ddim
       never knew the charm of spring
Ddim
              Fm C
I never met it face to face
   E7
Am
                        Am
     never knew my heart could sing
Т
             B7/13- B7 E
Gbm
Never missed a warm embrace till
      B C Em
                      C A7
Fm
April in Paris. Whom can I run to
D7
                     Abm6
                                 G7
                             Fm
What have you done
                      to
                                  my
                                      heart
                     Abm6
                             Fm
                                 G7
What have you done
                                       hear
                      to
                                  my
```