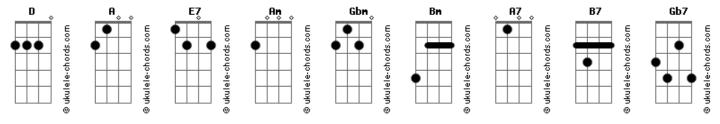

## **Andy Williams - Are You Sincere**

Tom: A E7 E7alt A D A A7 D D And are you really mine every day, all the time? D Bm-E7 E7 Cdim Am Gbm E7 E7 D Are you sin - cere when you say "I love you?" Rm - D R7 Cdim A Gb7 Fdim which way to go, will our love grow? I'd like to know D Bm E7 E7 Cdim Am Gbm E7 D Fdim A A7 D Cdim A Are you sin - cere? (Are you sin - cere?) Are you sin - cere when you say "I'll be true?" E7 E7alt A D A A7 D D Rm that my ears have heard? Do you mean ev'ry word Coda: D B7 Cdim A Gb7 Fdim which way to go, will our love grow? E7 E7 Cdim Am Gbm D Bm E7 I'd like to know Cdim Are you sin - cere ev'ry time you kiss me? (You kiss E7 D Fdim A A7 D Cdim A Are you sin - cere? (Are you sin - cere?) E7 E7alt A D A A7 D D Bm And are you really mine ev'ry day, all the time? D Bm- E7 E7 Cdim E7 E7 E7 Cdim Am Gbm you miss me? (You miss Bm- D B7 Cdim A Gb7 Are you sin - cere when you say Fdim I'd like to know which way to go, will our love grow? me) E7 E7 D Fdim A A7 D Cdim Am E7 E7 Cdim Am Gbm D Bm E7 Cdim Are you sin - cere ev'ry time you kiss me? (You kiss Are you sin - cere?