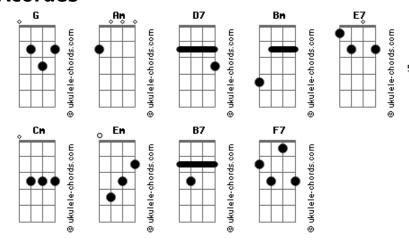

## **Andy Williams - But Beautiful**

```
Tom: G

D7 Am G Bm E7- E7

Love is funny or it's sad

Am Dbm Gb7

Or it's quiet or it's mad

G Bm E7- E7

It's a good thing or it's bad

A7 Cdim A7 A7

but beautiful

A7 D D7

Beautiful to take a chance

G G E7

And if you fall, you fall

Am Am Am Am D Am D7
```

```
And I'm thinking that I wouldn't mind at all
D7 Am G Bm E7- E7
Love is tearful
                   or it's gay
               Gb7
   Dbm
It's a problem or it's play
    G Bm E7 - E7
It's a heartache either way
  Α7
But beautiful
            Cm D7 G G
    Am
And I'm thinking if you
Em Am B7 Em Em F7
were mine, I'd never let you go
  Am D7 Cdim D7
And that would be but beautiful, I know
```