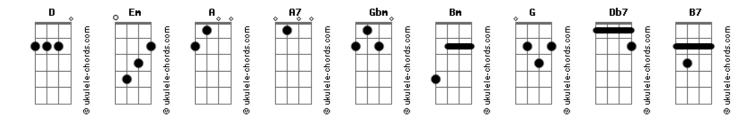

## Andy Williams - Can?t Help Falling In Love

Tom: D Like a river flows surely to the sea GbmDb7GbmB7Darling so it goes, some things are meant to be Em A7 Intro: Em A A7 D Gbm Bm G D A7 Take my hand, take my whole life too Gbm Bm G D A7 D Wise men say, only fools rush in G A7 D Em D A7 D But I can't help falling in love with you D Gbm Bm G D A7 Chall L staw would it be a star G A7 D Em D A7 D For I can't help falling in love whith you For ICan't help falling in love which yeDGbm BmGDA7Take my hand, take whole life tooGGA7DEmDFor Ican't help falling in love with youGA7DFor Ican't help falling in love with youGA7DFor Ican't help falling in love with youGA7D Shall I stay, would it be a sin G A7 D Em D A7 D If I can't help falling in love with you Gbm Db7 Gbm Db7 Acordes