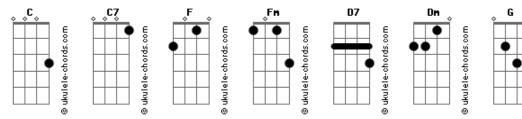

## Andy Williams - Can`t Take My Eyes Off You

tom:

С С You're just too good to be true С Can't take my eyes off you C7 You feel like Heaven to touch F I wanna hold you so much Fm At long last love has arrived С And I thank God I'm alive D7 Dm You're just too good to be true С Can't take my eyes off you

С Pardon the way that I stare С There's nothing else to compare C7 The sight of you makes me weak F There are no words left to speak Fm But if you feel like I feel C Please let me know that it's real D7 Dm You're just too good to be true C Can't take my eyes off you (Dm G C Dm G C A7)

Dm I love you, baby G And if it's quite alright C I need you, baby A7 To warm the lonely nights Dm I love you, baby G C A7 Trust in me when I say

Dm Oh, pretty baby G

## Acordes

Oh, pretty baby, A7 now that I found you, stay Dm And let me love you, baby G Let me love you С You're just too good to be true C Can't take my eyes off you C7 You feel like Heaven to touch F I wanna hold you so much Fm At long last love has arrived С And I thank God I'm alive D7 Dm You're just too good to be true С Can't take my eyes off you

## ( Dm G C A7 )

Dm I love you, baby G And if it's quite alright С I need you, baby A7 To warm the lonely nights Dm I love you, baby C A7 G Trust in me when I say Dm Oh, pretty baby G Don't bring me down, I pray Oh, pretty baby, A7 now that I found you, stay

Dm And let me love you, baby G Let me love you

ukulele-chords.com

ukulele-chords.com