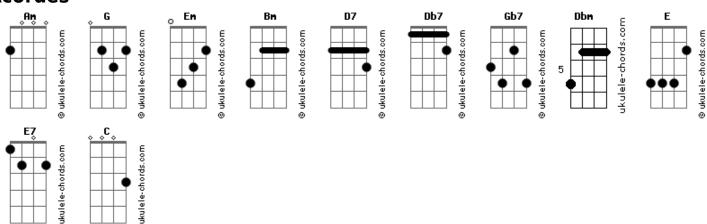

## **Andy Williams - How Insensitive**

```
Tom: G
  Intro: Em Edim Bm D7 Db7 Gb7 Dbm Gb7 Bm Gb7/13-
              Edim
How insensitive I must have seemed
             Cdim Gdim Cdim
                                Е
                                      E7
When she told me that she loved me
Em Em Em Em C Dbm
How unmoved and cold I must have seemed
             Gb7
When she told me so sincerely
D7 Am D7 Am Fdim D7 Am D7 G
Why, she must have asked, did I just turn
   Em
           Edim Bm
And stare in icy silence
                                               Gb7
                  Db7
What was I to say, what can you say
```

```
Dbm Gb7
When a love affair is over
                       Edim
Bm
                                            Am
Now she's gone away and \ensuremath{\mbox{I'm}} alone
        Cdim Gdim Cdim <mark>E</mark>
                                  E7
With the memory of her last look
Em Em Em C Dbm
Vague and drawn and sad, I see it still
                          Gb7
                                                  Bm
All her heartbreak in that last look
D7 Am D7 Am Fdim D7 Am D7 G
How, she must have asked, \operatorname{did}\ \mathbf{I}\ \operatorname{just}\ \operatorname{turn}
             Edim
    Em
                       Bm
And stare in icy silence
D7
                        Db7
                                                         Gb7
What was I to say, what can you say

Dbm Gb7 Bm
When a love affair is over
```