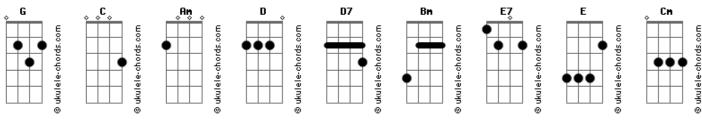

Cdim
                                                                                                                                                                                                                                                                                                                                                                                                      Am
Meditating how sweet life will be when you come back to \ensuremath{\mathsf{me}}
```

## **Acordes**