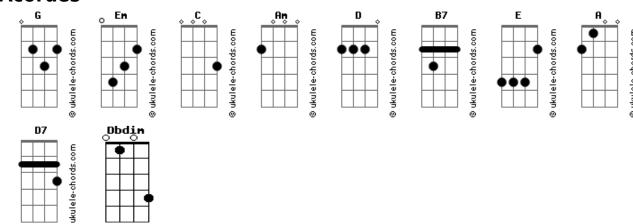

## **Andy Williams - My Favorite Thing**

```
Em Em Em Em Raindrops on roses and whiskers on kittens C
Bright copper kettles and warm woolen mittens Am D G C
Brown paper packages tied up with strings G C Am B7
These are a few of my favorite things Em Em Em Em Cream colored ponies and crisp apple strudels C Doorbells and sleigh bells and schnitzel with noodles Am D G C Wild geese that fly with the moon on their wings G C Am B7 E (4 measures) These are a few of my favorite things
```

```
E E E E
Girls in white dresses with blue satin sashes
A A A A A
Snowflakes that stay on my nose and eyelashes
Am D G C
Silver white winters that melt into springs
G C Am B7
These are a few of my favorite things
Em Am B7
When the dog bites, when the bee stings
Em C
When I'm feeling sad
C A7
I simply remember my favorite things
G C Dbdim
And then I don't feel
D7 G D7 G
So bad
```

## **Acordes**