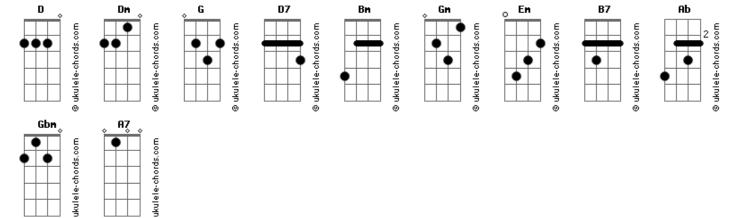

## Andy Williams - So Nice ?Summer Samba?

Tom: D

D D D D 7 D D D D D 7 D Someone to hold me tight that would be very nice Bm Dm Dm Dm E7- Dm Dm Dm Dm Someone to love me right that would be very nice G G G G F dim G G G G G G F dim G Someone to understand each little dream in me Gm Em Fdim Em Gm Em Fdim Em Someone to take my hand and be a team with me D D Cdim B7 GAb Em So nice, life would be so nice Fdim Gdim Cdim Em G Cdim day I'd find If one

Gbm Bm Bm G G Cdim Fdim A7 Someone who would take my hand and samba through life with me Someone to cling to me, stay with me right or wrong Bm Dm Dm Dm E7- Dm Dm Dm Dm Someone to sing to me some little samba song G G G G Fdim G G G G G Fdim G Someone to take my heart and give his heart to me Gm Em Fdim Em Gm Em Fdim Em Someone who's ready to give love a start with me D D Cdim B7 G Ab Em Oh yeah, that would be so nice D D Bm Bm G ( G Edim D Should it be you and me, I can see that would be nice