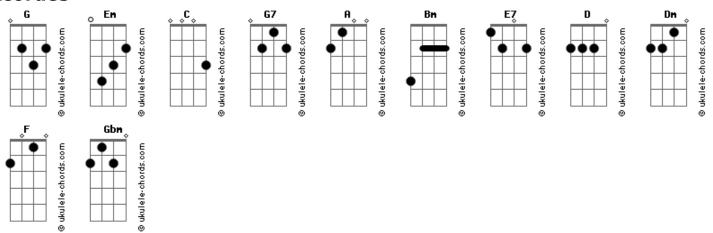

## **Andy Williams - Softly As I Leave You**

```
Softly
Intro: Em C G7 A Bm E7-
                                                                                                                                                                                                                                                                                                                                                                                                                                                                                                                                                                                                                                                                                                                                                    I will leave you softly
                                                                                                                                                                                                                                                                                                                                                                                                                                                                                                                                                                                                                                                                                                                                                    For my heart would break
                                                                                                                                                                                                                                                                                                                                                                                                                                                                                                                                                                                                                                                                                                                                                                                                                                                                                                               D
                                                                                                                                                                                                                                                                                                                                                                                                                                                                                                                                                                                                                                                                                                                                                                                                                                                                                                                                                                                                                                                                                                                                                                                                                                                                                   \mathsf{Bm}
                                                                                                                                                                                                                                                                                                                                                                                                                                                                                                                                                                                                                                                                                                                                                    If you should wake and see me go
I will leave you softly
                                                                                                                                                                                                                                                                                                                                                                                                                                                                                                                                                                                                                                                                                                                                                                                                                        E7 A Dm
                                                                                                                                                                                                                                                                                                                                                                                                                                                                                                                                                                                                                                                                                                                                                    So I leave you softly
For my heart would break
                                                                                                                                                        D
                                                                                                                                                                                                                                                                                                                                                                                                                                                                                                                                                                                                                                                                                                                                                                                                                                G7 C
If you should wake and see me go
                                                                                                                                                                                                                                                                                                                                                                                                                                                                                                                                                                                                                                                                                                                                                  Long before you miss me
                                                          E7 A Dm
                                                                                                                                                                                                                                                                                                                                                                                                                                                                                                                                                                                                                                                                                                                                                                                                                                                        G7
So I leave you softly
                                                                                                                                                                                                                                                                                                                                                                                                                                                                                                                                                                                                                                                                                                                                                  Long before your arms can beg me stay % \left( 1\right) =\left( 1\right) \left( 1\right) \left
                                                                          G7 C
                                                                                                                                                                                                                                                                                                                                                                                                                                                                                                                                                                                                                                                                                                                                                  Em C G7 A
For one more hour or one more day
Long before you miss me
                                                                                                                                                                                                                                                                                                                                                                                                                                                                                                                                                                                                                                                                                                                                                                                                                                                                                                                                                                                               or one more day
                                                                                                                         G7
                                                                                                                                                                                                                                                                                                                                                                                                                                                                                                                                                                                                                                                                                                                                                                                                           E7 A
                                                                                                                                                                                                                                                                                                                                                                                                                                                                                                                                                                                                                                                                                                                                                                                                                                                                                                                                                                                               Dm
                                                                                                                                                                                                                                                                                                                                                                                                                                                                                                                                                                                                                                                                                                                                                  After all the years
Long before your arms can beg me stay % \left( 1\right) =\left( 1\right) \left( 1\right) \left
Em C G7 A
For one more hour or one more day
E7 A Dm
                                                                                                                                                                                                                                                                                                                                                                                                                                                                                                                                                                                                                                                                                                                                                                                                                                                                                                                         Gbm Gbm D
                                                                                                                                                                                                                                                                                                                                                                                                                                                                                                                                                                                                                                                                                                                                                                                                                        E7
                                                                                                                                                                                                                                                                                                                                                                                                                                                                                                                                                                                                                                                                                                                                                    I can't bear the tears to fall
                                                                                                                                                                                                                                                                                                                                                                                                                                                                                                                                                                                                                                                                                                                                                                            F Dm E7 A
                                                                                                                                                                                                                                                                                                                                                                                                                                                                                                                                                                                                                                                                                                                                                    So softly,
After all the years
                                                                                                                                                                                                                                                                                                                                                                                                                                                                                                                                                                                                                                                                                                                                                                                                                                                                                                             as I leave you there
E7 Gbm Gbm D
I can't bear the tears to fall
                                                                                                                                                                                                                                                                                                                                                                                                                                                                                                                                                                                                                                                                                                                                                                                                                                                                                                        A Bm
                                                                                                                                                                                                                                                                                                                                                                                                                                                                                                                                                                                                                                                                                                                                                                                                 E7
                                                                                                                                                                                                                                                                                                                                                                                                                                                                                                                                                                                                                                                                                                                                                  As I leave you there,
E7 A Fdim A
F Dm E7 A E
So softly as I leave you there
                                                                                                                                                                                                                                                                                                                                                                                                                                                                                                                                                                                                                                                                                                                                                  As I leave you there
```