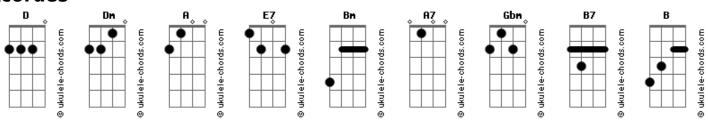

A DA         | 7           | Edim A7 [ | ) D       |        |
| When you feel | her call     | you         | across a  | crowded i | room   |
|               | Е            |             |           |           |        |
| Then fly to h | er side and  | make her y  | our own   |           |        |
| D             | Bm E7        | D E7 Fd     | im Bm A [ | ) A A7    |        |
| Or all throug | h your life  | you may dr  | eam all   | alone     |        |
| D             | Gbm          | Fdim        |           | Α         |        |
| Once you have | found har    | never let   | her ao    |           |        |
| once you have | Tourid Her,  | never cee   | 90        |           |        |
| D             | Gbm I        |             |           |           |        |

## **Acordes**