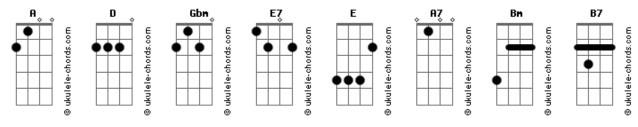

|          |
| Bm                                                                         |          |
| But there's a lot of things a letter just can't sa                         | y, oh me |
| D B7 Cdim                                                                  |          |
| Walk right back to me this minute                                          |          |
| A Gbm A D Cdim A                                                           |          |
| Bring your love to me, don't send it                                       |          |
| E7 D E E7 Cdim E7 A                                                        |          |
| I'm so lonesome every day                                                  |          |

## **Acordes**