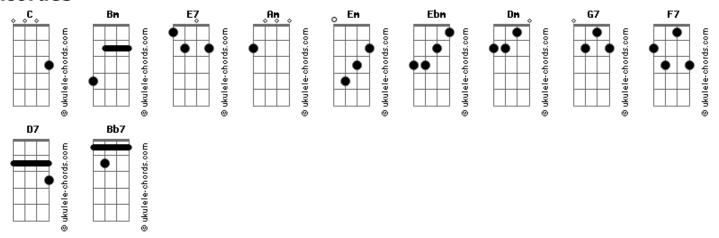

## **Andy Williams - Yesterday**

```
Tom: C
                                                       Something wrong, now I long for yesterday
                                                                                                       Am
  Intro: C
                                                       Em Ebm Dm
                                                                       Love was such an easy game to play
                                                       Yesterday,
                                                                   G7
                                                E7
Am Em Ebm
                                                       Now I need a place to hide away
Yesterday,
            All my troubles seemed so far away
                                                            Am F7 C G7 Bm Bb7/11
                                                    E7 Oh, I believe in yesterday. Why she
Now it looks as though they're here to stay
                                                       Am
                                                             D7
                                                                     Dm
                                                                                     G7
 Am F7 Č
                                                       Had to go, I don't know, she wouldn't say. I said
Oh, I believe in yesterday
                                                       Am D7 Dm G7
C
Em Ebm Dm
          Bm
                                   E7
                                                \mathsf{Am}
                                                       Something wrong, now, I long for yesterday
                                                                   Bm
           I'm not half the man I used to be
                                                       Em Ebm Dm
Suddenly,
                                            E7
                                                       Yesterday,
                                                                        Love was such an easy game to play
There's a shadow hanging over me
 Am F7 C
                                 Bm Bb7/11
                                                       Now I need a place to hide away
Oh, yesterday came suddenly. Why
                                                            Am F7 C
                               she
                                              Bm Bb7/11 Oh, I believe in yesterday
     D7
                   Dm
                              G7
Had to go, I don't know, she wouldn't say. I
                                                             F7
                                                  Em Hm-m mm m mm m-m
Am
```