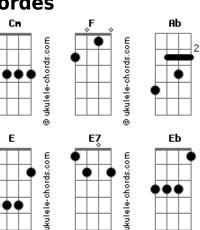

## Angra - Lease Of Life

Tom: Ab

C Fm C Where you come from? Eb7 D2 C I hear an angel's song C Fm It seems to be a call C A rush change of love Eb7 D2 C Take me through the storm Fm С When you came from? Eb7 D2 C I far return so long С Fm Spirit brought me life A passion at first sight Eb7 D2 C And I hear my heart Fm In this dance around the isle C#sus2 Empty screams are all beyond the time

D#sus2 Then you come Fm Like an angel from the skies C#sus2 Leases all my dreams Ab

## Acordes

Ab

ukulele-chords.com

I wonder why Abm You are gone C#sus2 Cm Someday you'll return (repetir os acordes da primeira parte) Where do you come from? Far away beyond Virgin as a diamond Precious like a child And I hang my heart (repeat x5) Fm F Cm G We've got to believe we'll join our lives E E7 Gm Cm Over the vengeance, treason of lies Cm We can be one G F We can restart Forgive my mistakes (Time will tell) Gm F Forgive my mistakes Eb Someday F Ab Since I arrive on the shore Gm Eb I've seen all my [...] (Someday!) F Ab A new chance brought from the source F Ab Eb In a lease of life