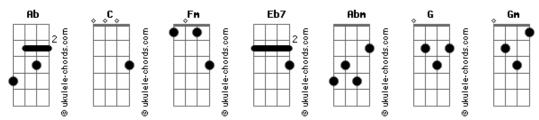

## Angra - Lease Of Life

Tom: Ab

C Fm C Where you come from? Eb7 D2 C I hear an angel's song C Fm It seems to be a call C A rush change of love Eb7 D2 C Take me through the storm Fm С When you came from? Eb7 D2 C I far return so long С Fm Spirit brought me life A passion at first sight Eb7 D2 C And I hear my heart Fm In this dance around the isle C#sus2 Empty screams are all beyond the time

D#sus2 Then you come Fm Like an angel from the skies C#sus2 Leases all my dreams Ab

## Acordes

Ab

ukulele-chords.com

I wonder why Abm You are gone C#sus2 Cm Someday you'll return (repetir os acordes da primeira parte) Where do you come from? Far away beyond Virgin as a diamond Precious like a child And I hang my heart (repeat x5) Fm F Cm G We've got to believe we'll join our lives E E7 Gm Cm Over the vengeance, treason of lies Cm We can be one G F We can restart Forgive my mistakes (Time will tell) Gm F Forgive my mistakes Eb Someday F Ab Since I arrive on the shore Gm Eb I've seen all my [...] (Someday!) F Ab A new chance brought from the source F Ab Eb In a lease of life