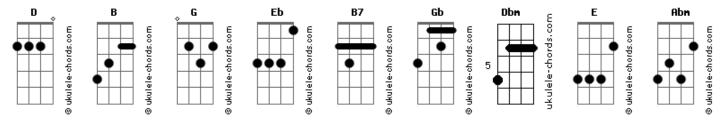

Let me grab your soul away
Abm Gb
Heathcliff
    Gb
                                                                 Oh, let me have it

E Dbm B
It's me, Cathy
B E Come home, I'm so cold Gb B E
                                                                 Let me grab your soul away

Abm Gb E Abm

You know, it's me
Let me in your window
Heathcliff
                                                                 Refrão:
   Gb
It's me, Cathy
B E
Come home, I'm so cold
                                                                 Heathcliff
                                                                      Gb
```

## Oferecimento Lojalele.com.br

```
It's me, Cathy
B E
Come home, I'm so cold
Gb B E
Let me in your window
E Dbm
Heathcliff
Gb
It's me, Cathy
```



## **Acordes**