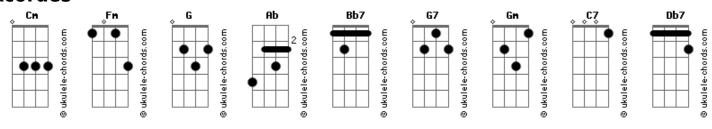

## **Aqua - Turn Back Time**

```
Intro: Ab Bb4 Bb7 Ab Bb4 Bb7
      Cm Cm Cm Cm
              Cm
Give me time to reason
   Cm
Give me time to think it through
Passing through the season
        Cm Cm
Where I cheated you
                    Bb4 Cm
I will always have a cross to wear
But the bolt reminds me I was there
So give me strength
To face this test tonight
               Ab
If only I could turn back time
            Ab
If only I had said what I still hide
             Fm Gm
If only I could turn back time
               Bb7
I would stay for the night... for the night
```

```
( Cm Cm Cm )
Claim your right to science
         Cm Cm
Claim your right to see the truth
Though my pangs of conscience
Cm Cm
Will drill a hole in you
I've seen it coming like a thief in the night
            Cm
I've seen it coming from the flesh of your light
So give me strength
To face this test tonight
               Ab
                         Bb4 Bb7
If only I could turn back time
             Ab
If only I had said what I still hide
              Fm Gm
If only I could turn back time
        C7
I would stay
                   Db7
The bolt reminds me I was there
C7
                  Db7
the bolt reminds me I was there
```

## **Acordes**