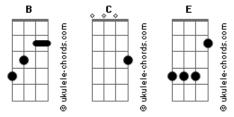

## **Arctic Monkeys - Brian Storm**

| Tom: B                                                         | Verse:                                                                                                                                              |
|----------------------------------------------------------------|-----------------------------------------------------------------------------------------------------------------------------------------------------|
| Tabbed by:jonesytab13<br>Email:                                | i§for a whilei"                                                                                                                                     |
| Tuning:<br>Intro: Guitarl                                      | C E C E                                                                                                                                             |
| After 8 bars of guitar one Guitar 2 plays                      | Ending:                                                                                                                                             |
| Fill:                                                          | Its not my best tab ever, but I plan to correct it, and probably add more of the lead                                                               |
| Verse:                                                         | when I get a decent copy of the track, this was done with<br>bootlegs of hype machine, cant<br>for the album, doni¦t hesitate to correct me, ENJOY! |
| i§Briani" (then just this in the background behind the vocals) | / slide up<br>  \ slide down<br>  h hammer-on                                                                                                       |
| (Tremelo picking and muting)                                   | p pull-off<br>  ~ vibrato<br>  harmonic                                                                                                             |
| Guitar 2: Scratching                                           | x Mute note<br>                                                                                                                                     |