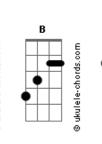

## Arctic Monkeys - Do I Wanna Know - Acoustic

Tom: Ab

(com acordes na forma de F) Capostraste na 3ª casa Chords: NO CAPO Em = 022000----> Gm= 355333 or x55333 (suits more) ----> D#= x68886 C = x32010----> Cm= x35543 Am = x02210----> D = xx0232 B = x24442----> F = 133211 or x33211 (suits more) D = xx0232[Verse] С Em Have you got colour in your cheeks? Fm Am Do you ever get the fear that you can't shift the type Em that sticks around like summat in your teeth? C Am Are there some aces up your sleeve? Have you no idea that you're in deep? Em I dreamt about you nearly every night this week C Am How many secrets can you keep? Em Cause there's this tune I found that makes me think of you somehow Fm And I play it on repeat Am Until I fall asleep Spilling drinks on my settee [Pre-Chorus] С Do I wanna know if this feeling flows both ways? Em Sad to see you go Em Was sorta hoping that you'd stay С Baby we both know Am That the nights were mainly made Em Fm for saying things that you can't say tomorrow day [Chorus] Em Crawlin' back to you C Am Ever thought of calling when you've had a few Fm Cos I always do С Em Am Maybe I'm too busy being yours to fall for somebody new Fm Now I've thought it through Crawlin' back to you [Verse] С So have you got the guts? Em Been wondering if your hearts still open