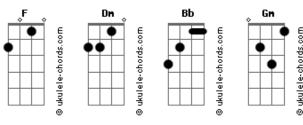

## **Arctic Monkeys - Fireside**

```
Tom: F
Intro: Dm
I can't explain but I wanna try
There's this image of you and I
And it goes dancing by
       Gm
In the morning and the night time
There's all these secrets that I can't keep
Like in my heart there's that hotel suite
And you lived there so long
It's kind of strange now you're gone
[Chorus]
                Bb
I'm not sure if I should
Show you what I've found
Has it gone for good
Or is it coming back around?
Isn't it hard to make up your mind
When you're losing
And your fuse is fireside
[Verse2]
There's all those places we used to go
And I suspect that you already know
But that place on memory lane
You like still looks the same
```