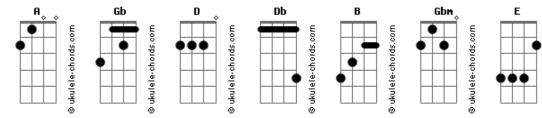

## Arctic Monkeys - I Bet That You Look Good On The Dancefloor

Tom: A

Intro: Gb

LEAD over Gb chord

Chords change to: Db B A Gbm

Gb well i bet tht u look good on th dancefloor dancing to elctro Е Db pop like a robot from 1984..from 1984 lead at end of Chorus..

Gbm A E Gb Gbm A E Db

looking for romance,

i dnt know wot ur looking for

Α

Α

i bet tht u look good on th dancefloor i dont know if ur

Gbm

ukulele-chords.com

Gbm

VERSE

BRIDGE

A E F#

Db B A Gb CHORUS

Е

fast run at the end i cnt work out, uses Gb mninor pentaonic scale the notes.. Gb A B Db E in this position i think

## VERSE

| Db   | В     | Α       | Gb    | Db             | В        | A Gb |
|------|-------|---------|-------|----------------|----------|------|
| stop | makin | th eyes | at me | il stop making | the eyes | at u |

continue with.. Db B A Gb untill

CHORUS