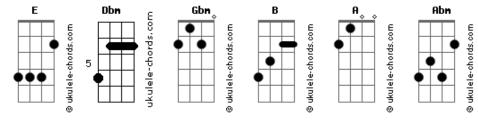

Tom: E

## **Arctic Monkeys - Suck it and See**

```
Intro:
Your love is like a studded leather headlock
 Gbm
Your kiss it could put creases in the rain
You're rarer than a can of dandelion and burdock
And those other girls are just post mix lemonade
Refrão:
Suck it and see
you never know
Sit next to me
   АВ
Before i go
                В
Jigsaw women with horror movie shoes
Gbm A B
Be cruel to me, coz i'm a fool for you
Verso 2:
I poured my aching heart into a pop song
I couldn't get the hang of poetry
That's not a skirt girl, that's a sawn off shotgun
      Gbm
And i can only hope, you ve got it aimed at me
```

```
Suck it and see
    A B
you never know
Sit next to me
   A B
Before i go
Gbm
Jigsaw women with horror movie shoes
               A B Dbm
Be cruel to me, coz i'm a fool for...
( Abm Dbm B )
Bridge:
Bluee
                   Dbm
Gbm
Girls from once upon a Shangri-La
Abm Dbm B
How i often wonder where you are
Yooou
have got that face that just says "Baby i was made to break
vour heart"
Suck it and see
 FΑ
you never know
E A
Sit next to me
 ΕA
Before i go
Jigsaw women with horror movie shoes
Be cruel to me, coz i'm a fool for you
```

## **Acordes**